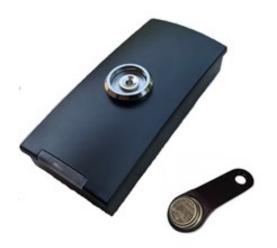

## **BDR100 DALLAS READER**

- **« Compatible with DS1990A Dallas Chips**
- Communication via One-Wire
- \* 48 bit code
- \* LED indicator for reading
- Driver identification
- Deactivation of engine killer
- \* ABS enclosure
- Wall-mount
- Compatible with MT865 series trackers
- » Digital identification by momentary contact